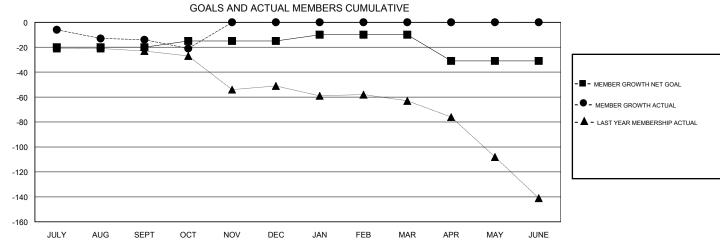

## CINDY GREGG

| GMT: CINDY GF         | REGG          |           | LOCA          | ATION OHIO            |                           |                         | GMT CA                                             |
|-----------------------|---------------|-----------|---------------|-----------------------|---------------------------|-------------------------|----------------------------------------------------|
|                       | Club          | S         |               | Members               |                           |                         |                                                    |
| RESULTS FOR 2018-2019 |               |           |               | RESULTS FOR 2018-2019 |                           |                         |                                                    |
| QUARTER               | NEW CLUB GOAL | NEW CLUBS | DROPPED CLUBS | QUARTER               | MEMBER GROWTH NET<br>GOAL | MEMBER GROWTH<br>ACTUAL | DROPPED<br>MEMBERS ACTUAL<br>(including transfers) |
| JULY/AUG/SEPT         | 0             | 0         | 2             | JULY/AUG/SEPT         | -20                       | 31                      | 38                                                 |
| OCT/NOV/DEC           | 0             | 0         | 0             | OCT/NOV/DEC           | 5                         | 15                      | 20                                                 |
| JAN/FEB/MAR           | 0             | 0         | 0             | JAN/FEB/MAR           | 5                         | 0                       | 0                                                  |
| APR/MAY/JUNE          | 0             | 0         | 0             | APR/MAY/JUNE          | -21                       | 0                       | 0                                                  |